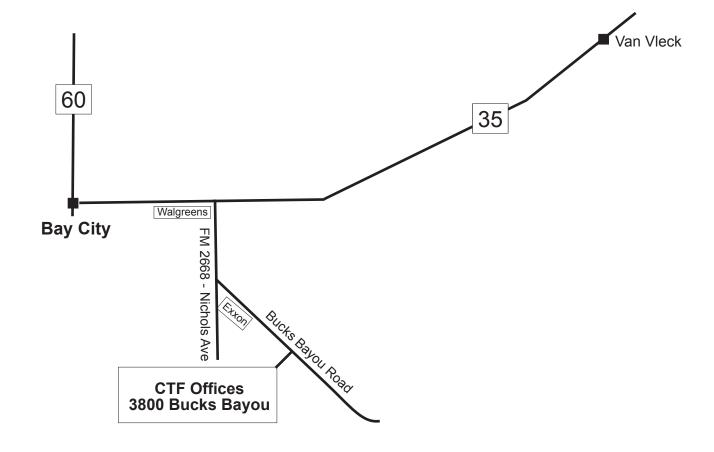

Champion Turf Farms Directions To Offices at 3800 Bucks Bayou Road

| From Bay City:                                                                                                                                                                                                                                                                                                                                      | From Van Vleck:                                                                                                                                                                                                                                                                                                                                |
|-----------------------------------------------------------------------------------------------------------------------------------------------------------------------------------------------------------------------------------------------------------------------------------------------------------------------------------------------------|------------------------------------------------------------------------------------------------------------------------------------------------------------------------------------------------------------------------------------------------------------------------------------------------------------------------------------------------|
| (Intersection of 35 & 60)                                                                                                                                                                                                                                                                                                                           | *Go WEST on Hwy 35 into Bay City                                                                                                                                                                                                                                                                                                               |
| <ul> <li>*Go EAST on Hwy 35 one mile to FM 2668 - <u>Nichols Ave</u> (Walgreen's on right)</li> <li>*Go SOUTH on Nichols Ave for approximately <sup>1</sup>/<sub>2</sub> mile</li> <li>*Take fork to LEFT onto <u>Bucks Bayou Road</u> (Exxon Station)</li> <li>*Champion Turf Farms offices are <sup>1</sup>/<sub>2</sub> mile on RIGHT</li> </ul> | <ul> <li>*Pass Walmart on LEFT, continue 1.5 miles on<br/>Hwy 35 to FM 2668 - <u>Nichols Ave</u> (Walgreen's<br/>on left)</li> <li>*Go SOUTH on Nichols Ave for approximately<br/>½ mile</li> <li>*Take fork to LEFT onto <u>Bucks Bayou Road</u><br/>(Exxon Station)</li> <li>*Champion Turf Farms offices are ½ mile on<br/>RIGHT</li> </ul> |